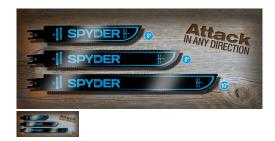

Discount:

Tax amount:

Ask a question about this product

Manufacturer: Bullard Abrasive

Description Spyder Bore Blade 10 TPI top/7 TPI bottom? general purpose/wood 10? Pkg/3 Plunge cut through gypsum board without rattling your teeth. With its rounded tip and a double-edged blade for multidirectional cuts, the Spyder Bore-Blade reciprocal saw attachment will save you time and make your job. Fits all reciprocating saws. Double-edge blade allows multi-directional cuts without flipping your saw over, Rounded tip with teeth allows plunge cuts and eliminates the need for pilot holes, Made from 1.23 mm thick bi-metal steel