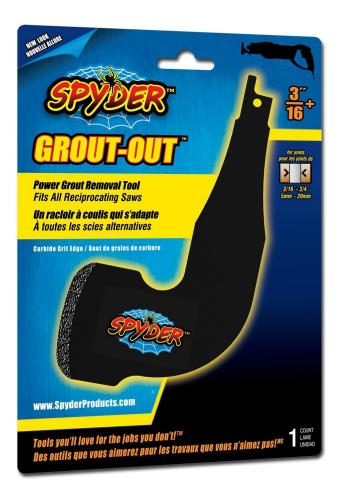

## Spyder 3/16-Inch Grout-Out

Rating: Not Rated Yet

Price:

Variant price modifier:

Base price with tax:

Price with discount: \$8.25

Salesprice with discount:

Sale price: \$8.25

Discount:

Tax amount:

Ask a question about this product

1 / 2

Manufacturer: Spyder Grout

Description Remove grout in a fraction of time including epoxy and urethane; fits all reciprocating saws; insert as you would a standard blade; made from carbon steel with a carbide grit edge for maximum performance and control; 1/16" is intended for joints 1/16" to 3/16" widths; 3/16" is intended for joints 3/16" and wider; do not use with saws operating with orbital action.