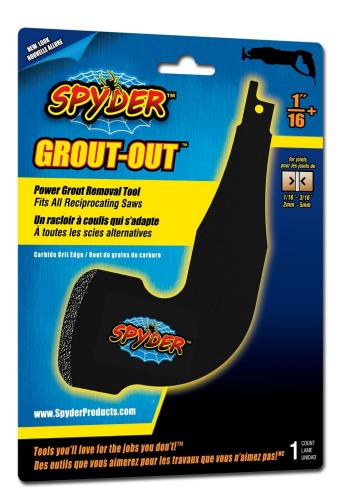

## Spyder 1/16-Inch Grout-Out

Rating: Not Rated Yet

Price:

Variant price modifier:

Base price with tax:

Price with discount: \$8.25

Salesprice with discount:

Sale price: \$8.25

Discount:

Tax amount:

Ask a question about this product

1 / 2

Manufacturer: Spyder Grout

Description Remove grout in a fraction of time including epoxy and urethane; fits all reciprocating saws; insert as you would a standard blade; made from carbon steel with a carbide grit edge for maximum performance and control; 1/16" is intended for joints 1/16" to 3/16" widths; 3/16" is intended for joints 3/16" and wider; do not use with saws operating with orbital action.