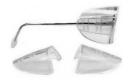

## Bouton Slip-On Sideshields for safety glasses, Clear Flexible 20/Box

Rating: Not Rated Yet

Price:

Variant price modifier:

Base price with tax:

Price with discount: \$10.00

Salesprice with discount:

Sale price: \$10.00

Discount:

Tax amount:

Ask a question about this product

Manufacturer: Bouton

Description Slip-On Sideshields are designed to fit all types of eyewear, making them ideal for visitors and temporary workers. They provide a quick and inexpensive way to ensure lateral eye protection. Flex Sideshields are molded to a flexible softness and designed to absorb the energy of impact. No parts or tools required for installation; simply weave through temple. Blocks 100% UV radiation. Meets ANSI Z87.1-2003 High Impact.