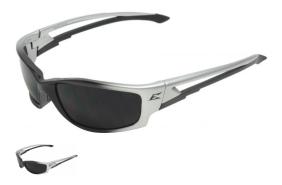

## Kazbek - Black / Smoke Lens

Rating: Not Rated Yet

Price:

Variant price modifier:

Base price with tax:

Price with discount: \$11.75

Salesprice with discount:

Sale price: \$11.75

Discount:

Tax amount:

Ask a question about this product

Manufacturer: Edge

Description Edge Eyewear SK116 and SK-XL Edge Kazbek XL Safety Glasses - Black Frame, Smoke Lens - 16% Light Transmission - for Bright Sunlight / Partly Cloudy. They are engineered to withstand high impact, wherever you go, whatever you do. Edge Eyewear is built for everyday wear and tear, durable, but comfortable Grilamid and nylon blend, plus straight temples that don't pinch and temple vents to keep you cool. Scratch- and fog-resistant polycarbonate lenses on the Edge Eye Wear Kazbek. Edge Eyewear has built the safety glasses with Edge-Flex temple tips made from grip-improving Megol to keep the glasses firmly on your face. For a feature-packed, highly efficient pair of safety glasses, choose the Edge Kazbek Anti-Scratch Safety Eyewear. The Edge Kazbek XL Safety Glasses are made for bigger folks. If you're looking for larger-fit safety glasses with serious protective power that won't make you compromise on style, try out the Edge Eyewear Kazbek XL. Built with curved wrap-around frames Specifications: Edge Kazbek Glasses offer UVA, UVB and UVC protection and comply with ANSI Z87.1 2003 safety standards.