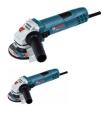

## Small Angle Grinder Slim 4-1/2"

Rating: Not Rated Yet **Price:** Variant price modifier: Base price with tax: Price with discount: \$78.95 Salesprice with discount: Sale price: \$78.95 Discount: Tax amount:

Ask a question about this product

Manufacturer: Bosch Power Tools

Description Ergonomic Slim Grip. Adds comfort and convenience for all day use. Powerful 7"5" Amp Motor. Provides the ability to grind various materials and applications with ease and speed. Directed Air Flow. Diverts dust away from vital components and extends tool?s life. Removable Brush Covers. Allows easy and fast tool brush replacements. Reinforced Wheel Guard. Provides maximum safety to users under different work conditions. Lock-On Side Switch. Ideal for continuous operation all day long.