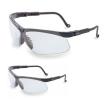

## **Genesis Safety Glasses**

Rating: Not Rated Yet

Price:

Variant price modifier:

Base price with tax:

Price with discount: \$12.66

Salesprice with discount:

Sale price: \$12.66

Discount:

Tax amount:

Ask a question about this product

 $Manufacturer: \underline{\text{Uvex}}$ 

Description Utilizes MMT technology for comfort engineering. Shock absorbing browguard and soft flexible nose fingers. Three-position ratchet lens inclination system and adjustable length temples for a custom fit. Ultradura scratch-resistant lens. Meets or exceeds both ANSI Z87.1 and CSA Z94.3 standards. Black Frame Clear Lens