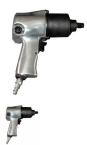

## 1/2" Twin-Hammer Air Impact Wrench

Rating: Not Rated Yet **Price:** Variant price modifier: Base price with tax: Price with discount: \$125.26

Salesprice with discount:

Sale price: \$125.26

Discount:

Tax amount:

Ask a question about this product

Manufacturer: ATD Tools

Description Free Speed: 7.500 RPM Maximum Torque: 420 ft.-lbs. Working Torque: 370 to 390 ft.-lbs. Recommended Air Pressure: 90psi Average Air Consumption: 5 SCFM Air Inlet Size: 1/4 NPT Recommended Air Hose Size: 3/8" ID Tool Length: 7.3" Tool Weight: 5.7lbs. Twin-Hammer impact mechanism provides up to 420 ft.-lbs. of torque Pressure feed lubrication Steel nose case with lightweight aluminum housing Variable power settings ¼? NPT air line coupler included.