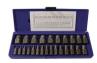

## 25 pc. Hex Head Multi-Spline Screw Extractor Set 1/8" - 7/8"

Rating: Not Rated Yet

Price:

Variant price modifier:

Base price with tax:

Price with discount: \$99.70

Salesprice with discount:

Sale price: \$99.70

Discount:

Tax amount:

Ask a question about this product

Manufacturer: Irwin Hanson

Description Designed to remove broken screws, studs, pipes, and alemite fittings Hex head for use with sockets and flat wrenches Fine knurled multi-spline grips a larger cross section vs. standard extractors Made of tough C4150 alloy steel for longer life Comes in a blow molded case1/8"thru 7/8"extractors