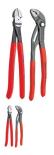

Ask a question about this product

Manufacturer: Knipex

Description Set contains the two most popular Knipex items sold in the automotive market; includes the 10" Cobra pliers and 1""; straight diagonal cutters. 10"; Cobra pliers offers the self-gripping jaw design and the patented pushbutton adjustment (for fast and easy adjustments). 1""; diagonal cutters offers a high leverage design (to reduce operator fatigue) and an extended reach because of the longer 1""; handles. Packaged in an attractive clear-front pouch with a hanging hole.